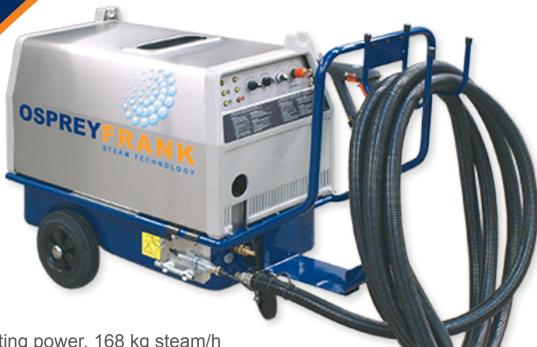

iSteam i**580** oIL

OSPREYFRANK STEAM TECHNOLOGY

*Oil-heated Dry Steam Cleaner 80 kW* 

- Mobile 80 kW heating power, 168 kg steam/h
- Efficient fuel-oil technology
- Stop & Go function the machine stops immediately when gun lever relieves
  MADE IN GERMANY
- ► Suitable for continuous operation:
  - No pressure loss advanced heating coil technology
  - Ergonomic pistol grip
- Adjustable steam quality (wet/dry)
- Large scale of accessories
- Particularly suitable for:
  - Deep cleaning and removal of extreme industrial grease and grime
  - Machine maintenance
  - Degreasing of various materials
  - Fire & Flood restoration

www.frank-hdr.de

| Universe Data <i>i580 வ</i> ட       |                             |  |
|-------------------------------------|-----------------------------|--|
| Main Connection                     | 230 Volt 50/60 Hz           |  |
| Heating Power                       | 80 kW                       |  |
| Variable Steam Mass Flow Rate       | 78 kg/h to 168 kg/h         |  |
| Operating Pressure                  | 10 bar nominal (12 bar max) |  |
| Steam Temperature Inside the System | 180°C nominal               |  |
| Heating Up Time                     | 6 - 8 minutes               |  |
| Oil Tank                            | 23 L                        |  |
| Water / Oil Level Indicator         | Yes                         |  |

| item No: 2400 196/2400224                      |                      |
|------------------------------------------------|----------------------|
| Cable Length                                   | 6 metres             |
| Machine Dimensions L x W x H (Without Trolley) | 90 x 59 x 84,5<br>cm |
| Net Weight                                     | 180 kg               |
| Certification/Marking                          | CE, IPX4             |
| Adjustable Steam Volume Flow Rate              | Yes                  |
| Integrated Vacuum Unit                         | No                   |
| Detergent Injection                            | Optional             |
|                                                | 1507693              |
|                                                |                      |