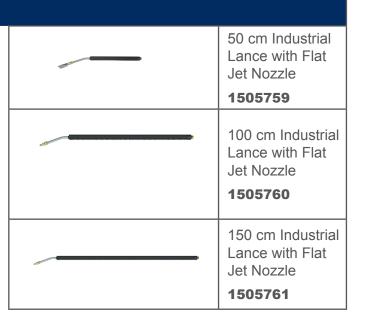

| Optional Accessories <i>i580 oil</i> |                                                                |
|--------------------------------------|----------------------------------------------------------------|
|                                      | Dry Steam Hose Extension (10 m) 1508314                        |
|                                      | 100 cm Industrial<br>Lance with Round Jet<br>Nozzle<br>1505643 |
|                                      | 150 cm Industrial<br>Lance with Round Jet<br>Nozzle<br>1505661 |