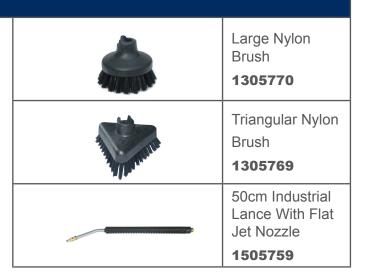

| Optional Accessories <i>i580 oil</i> |                                                                |
|--------------------------------------|----------------------------------------------------------------|
|                                      | Dry Steam Hose Extension (10 m) 1508314                        |
|                                      | 100 cm Industrial<br>Lance with Round Jet<br>Nozzle<br>1505643 |
|                                      | 150 cm Industrial<br>Lance with Round Jet<br>Nozzle<br>1505661 |