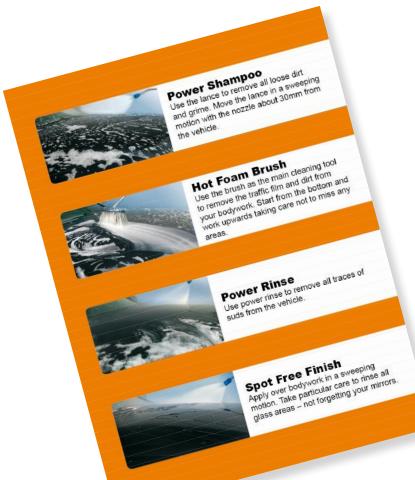

## www.frank-hdr.com

| <b>Technical Data:</b><br>(based on water inlet temperature of 15°C) |                               |           |                          |  |
|----------------------------------------------------------------------|-------------------------------|-----------|--------------------------|--|
| Mains Connection<br>Nominal Consumption                              | 400V 3N AC 50Hz<br>10 kW 15 A |           |                          |  |
| Heat Capacity                                                        | 6 kW                          |           |                          |  |
| Programmes                                                           | Working Pressure              | Flow Rate | Operating<br>Temperature |  |
| Power Shampoo                                                        | 40 bar                        | 9 l/min   | 30°C                     |  |
| Hot Foam Brush                                                       | 40 bar                        | 9 l/min   | 30°C                     |  |
| Power Rinse                                                          | 80 bar                        | 13 l/min  | cold                     |  |
| Spot Free Finish                                                     | 80 bar                        | 13 l/min  | cold                     |  |