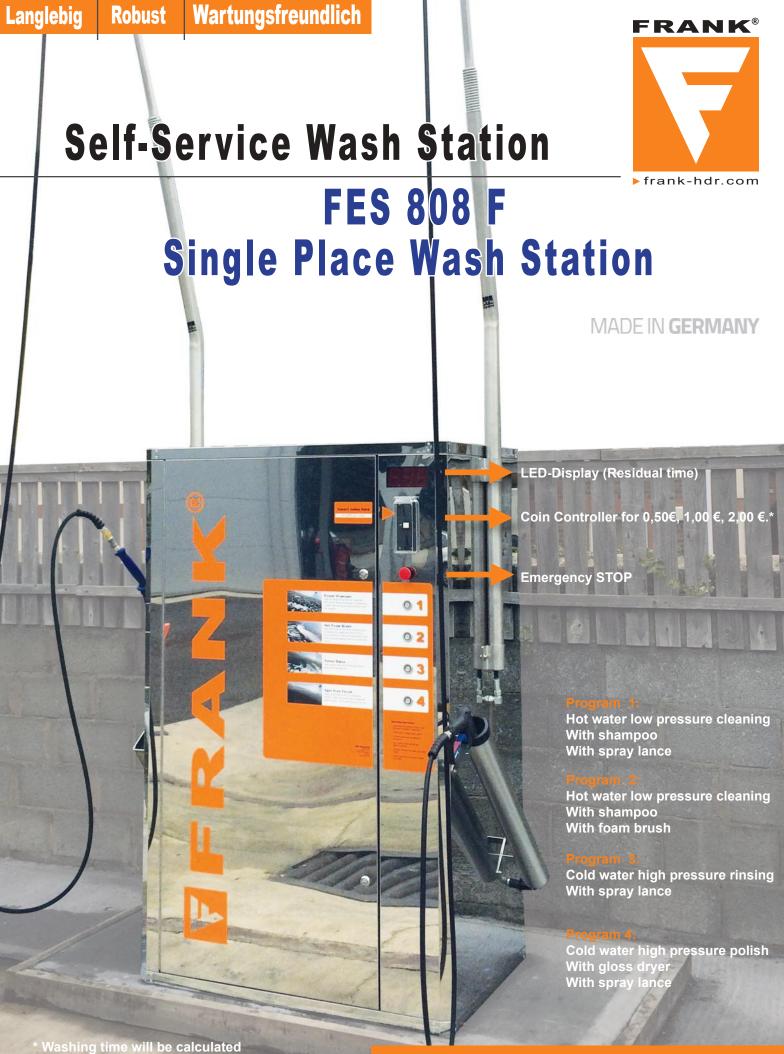

\* Washing time will be calculated automatically according to the number of insert coins.